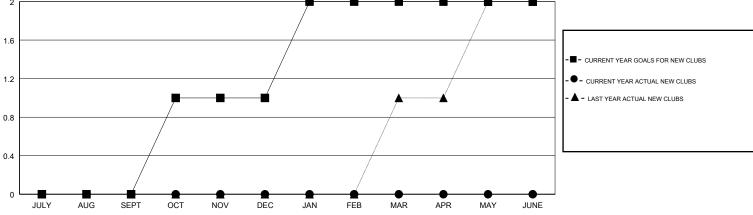

## MIKLOS HORVATH LOCATION CROATIA GMT CA GMT: Clubs Members RESULTS FOR 2017-2018 RESULTS FOR 2017-2018 NEW CLUB GOAL NEW CLUBS DROPPED CLUBS MEMBER GROWTH NET MEMBER GROWTH DROPPED QUARTER QUARTER GOAL ACTUAL MEMBERS ACTUAL (including transfers) 0 0 0 5 8 17 JULY/AUG/SEPT JULY/AUG/SEPT 1 0 0 35 8 13 OCT/NOV/DEC OCT/NOV/DEC 0 1 0 35 0 0 JAN/FEB/MAR JAN/FEB/MAR 0 0 0 10 0 0 APR/MAY/JUNE APR/MAY/JUNE GOALS AND ACTUAL NEW CLUBS CUMULATIVE 2